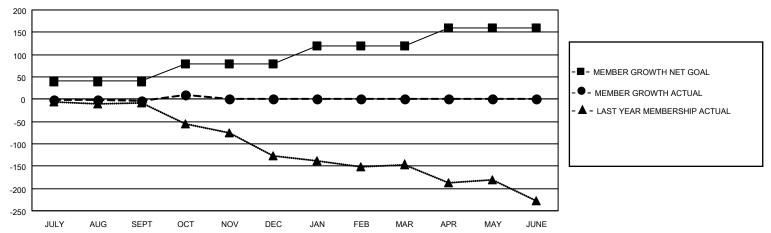

#### GOALS AND ACTUAL MEMBERS CUMULATIVE

| DROPPED CLUBS: 2 |    | 31 CLUBS OF 72 ADDED 1 OR<br>MORE NEW MEMBERS | GENDER DISTRIBUTION                 |              |  |
|------------------|----|-----------------------------------------------|-------------------------------------|--------------|--|
|                  |    | WORL NEW WEWDERO                              | MALE 1,981 (71.75%)                 |              |  |
|                  |    |                                               | FEMALE                              | 780 (28.25%) |  |
| DROPPED MEMBERS  |    |                                               | NON BINARY                          | 0 (0.00%)    |  |
|                  |    |                                               | PREFER NOT TO ANSWER                | 0 (0.00%)    |  |
| DECEASED         | 9  |                                               |                                     | ,            |  |
| CLUB CANCELLED   | 0  | CLICK HERE FOR CUMULATIVE                     | TOTAL FAMILY UNIT MEMBERS           | 550          |  |
| OTHER            | 60 | MEMBERSHIP DATA                               |                                     |              |  |
| TOTAL            | 69 |                                               | FAMILY MEMBERS PAYING HALF DUES 277 |              |  |
|                  |    |                                               |                                     |              |  |